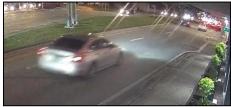

## UPDATE 07.12.21:

After speaking to several witnesses, detectives have determined the suspect vehicle involved in this incident is a silver 4-door Nissan Altima. This vehicle was captured on nearby surveillance footage travelling westbound on East Sunrise Boulevard at approximately 11:55 p.m., just before the shooting occurred.

Photo of suspect vehicle.