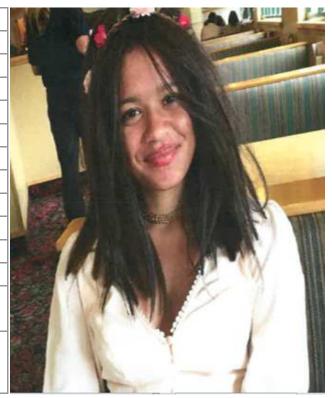

## **Missing Juvenile**

FLPD# 34-1705-080998 CTRL# INV-17-216

**ISSUED** 05/25/17

| NAME   | SOPHIE ELIZABETH REEDER |
|--------|-------------------------|
| AKA    |                         |
| DOB    | 02/19/02                |
| AGE    | 15                      |
| RACE   | Black                   |
| SEX    | Female                  |
| HEIGHT | 5'01"                   |
| WEIGHT | 100 lbs                 |
| HAIR   | Brown                   |
| STYLE  | Wavy(Curly)/Shoulder    |
| EYE    | Brown                   |
| BUILD  | Thin                    |
| LKA    | 1308 Citrus Isle        |
| NOTES  |                         |

INFO

Sophie walked away from her residence on 5/20/17. She was LSW a black shirt and black shorts. Sophie suffers from undiagnosed depression & anxiety. She is known to frequent the area of Stranahan High School. If anyone knows Sophie's whereabouts please contact the listed Detective.